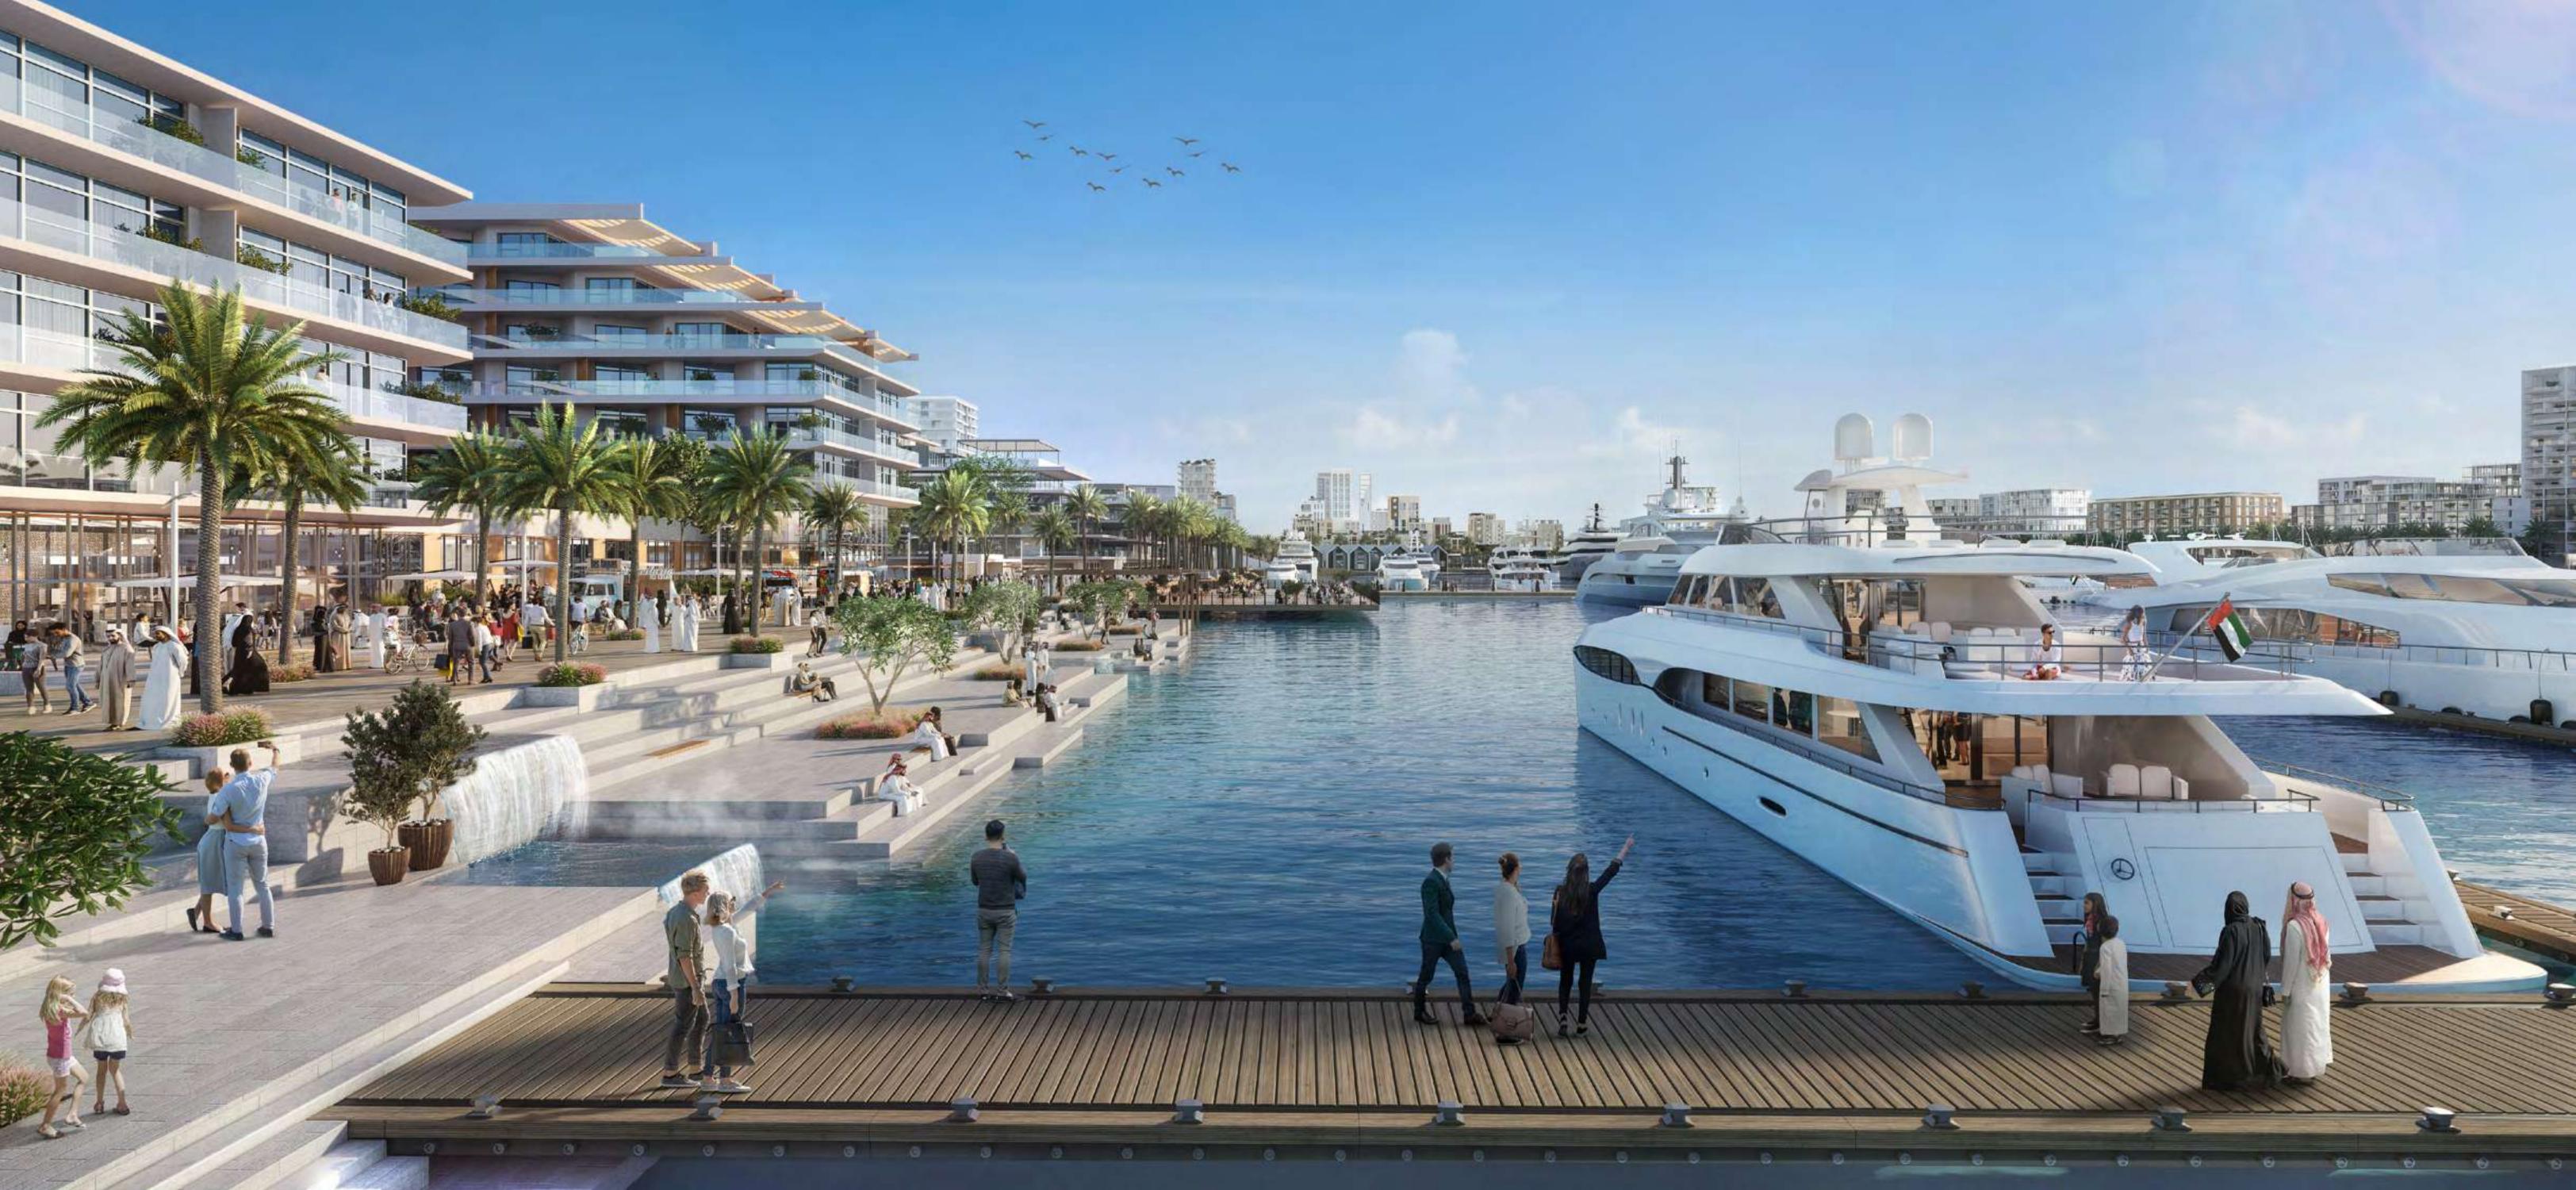

### INTRODUCING SEASHORE

at Dubai's Only Freezone Waterfront Destination

Designed to satiate your craving for an all-round waterfront lifestyle, SEASHORE is an exquisite collection of premium homes. Wake up to views of gleaming white yachts, and walk up to Dubai's longest swimmable canal pool.

### SEASHORE LIVE THE HIGH LIFE

Located along the lushly landscaped promenade, SEASHORE offers a waterfront lifestyle like no other, as it overlooks the same view that fascinated Dubai's royalty.

1, 2, 3-BEDROOM **APARTMENTS** 

**500-METRE LONG** CANAL POOL

VIEWS OF DOWNTOWN DUBAI

COMMUNITY PODIUM WITH A GYM

KIDS' PLAY AREA

THE DUBAI MALL BY THE SEA

### SEASHORE THE CANAL POOL

Your luxury home at SEASHORE opens up to a 500m Venetianstyle canal; a swimming pool that's more than half the height of the Burj Khalifa, lined with lush palm trees and cabanas.

Now, how's that for the ultimate year-round sunshine vibe you crave?