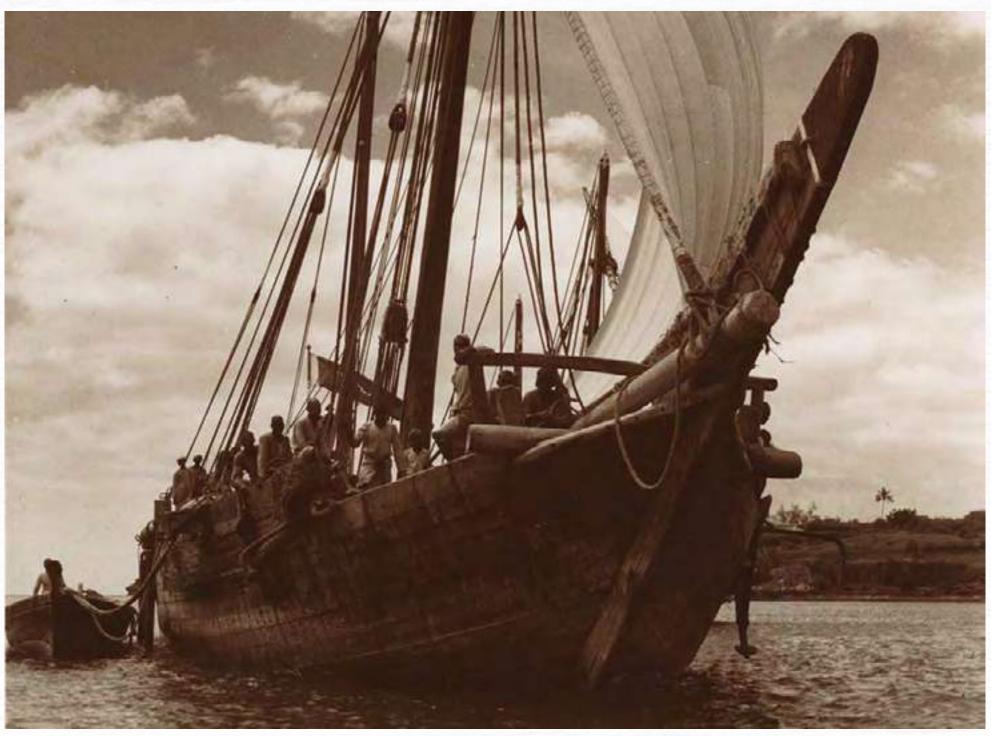

# A UNIQUE HERITAGE...

From fishermen and pearl divers to dhow builders and traders, few cities in the world can boast such richness of maritime history.

Memories of Dubai are inherently tied to the sea. Since the early 1900s, rich cargoes from across the world have been traversing its shores.

By the 1970s, the soaring trade of Dubai, or 'City of Merchants' as it was fondly called, demanded a new infrastructure; the late Sheikh Rashid bin Saeed Al Maktoum conceived the idea of dredging Dubai Creek to allow large shipping vessels to enter.

Sheik Rashid's dream flourished to become the commercial centre between the east and the west - MINA RASHID.