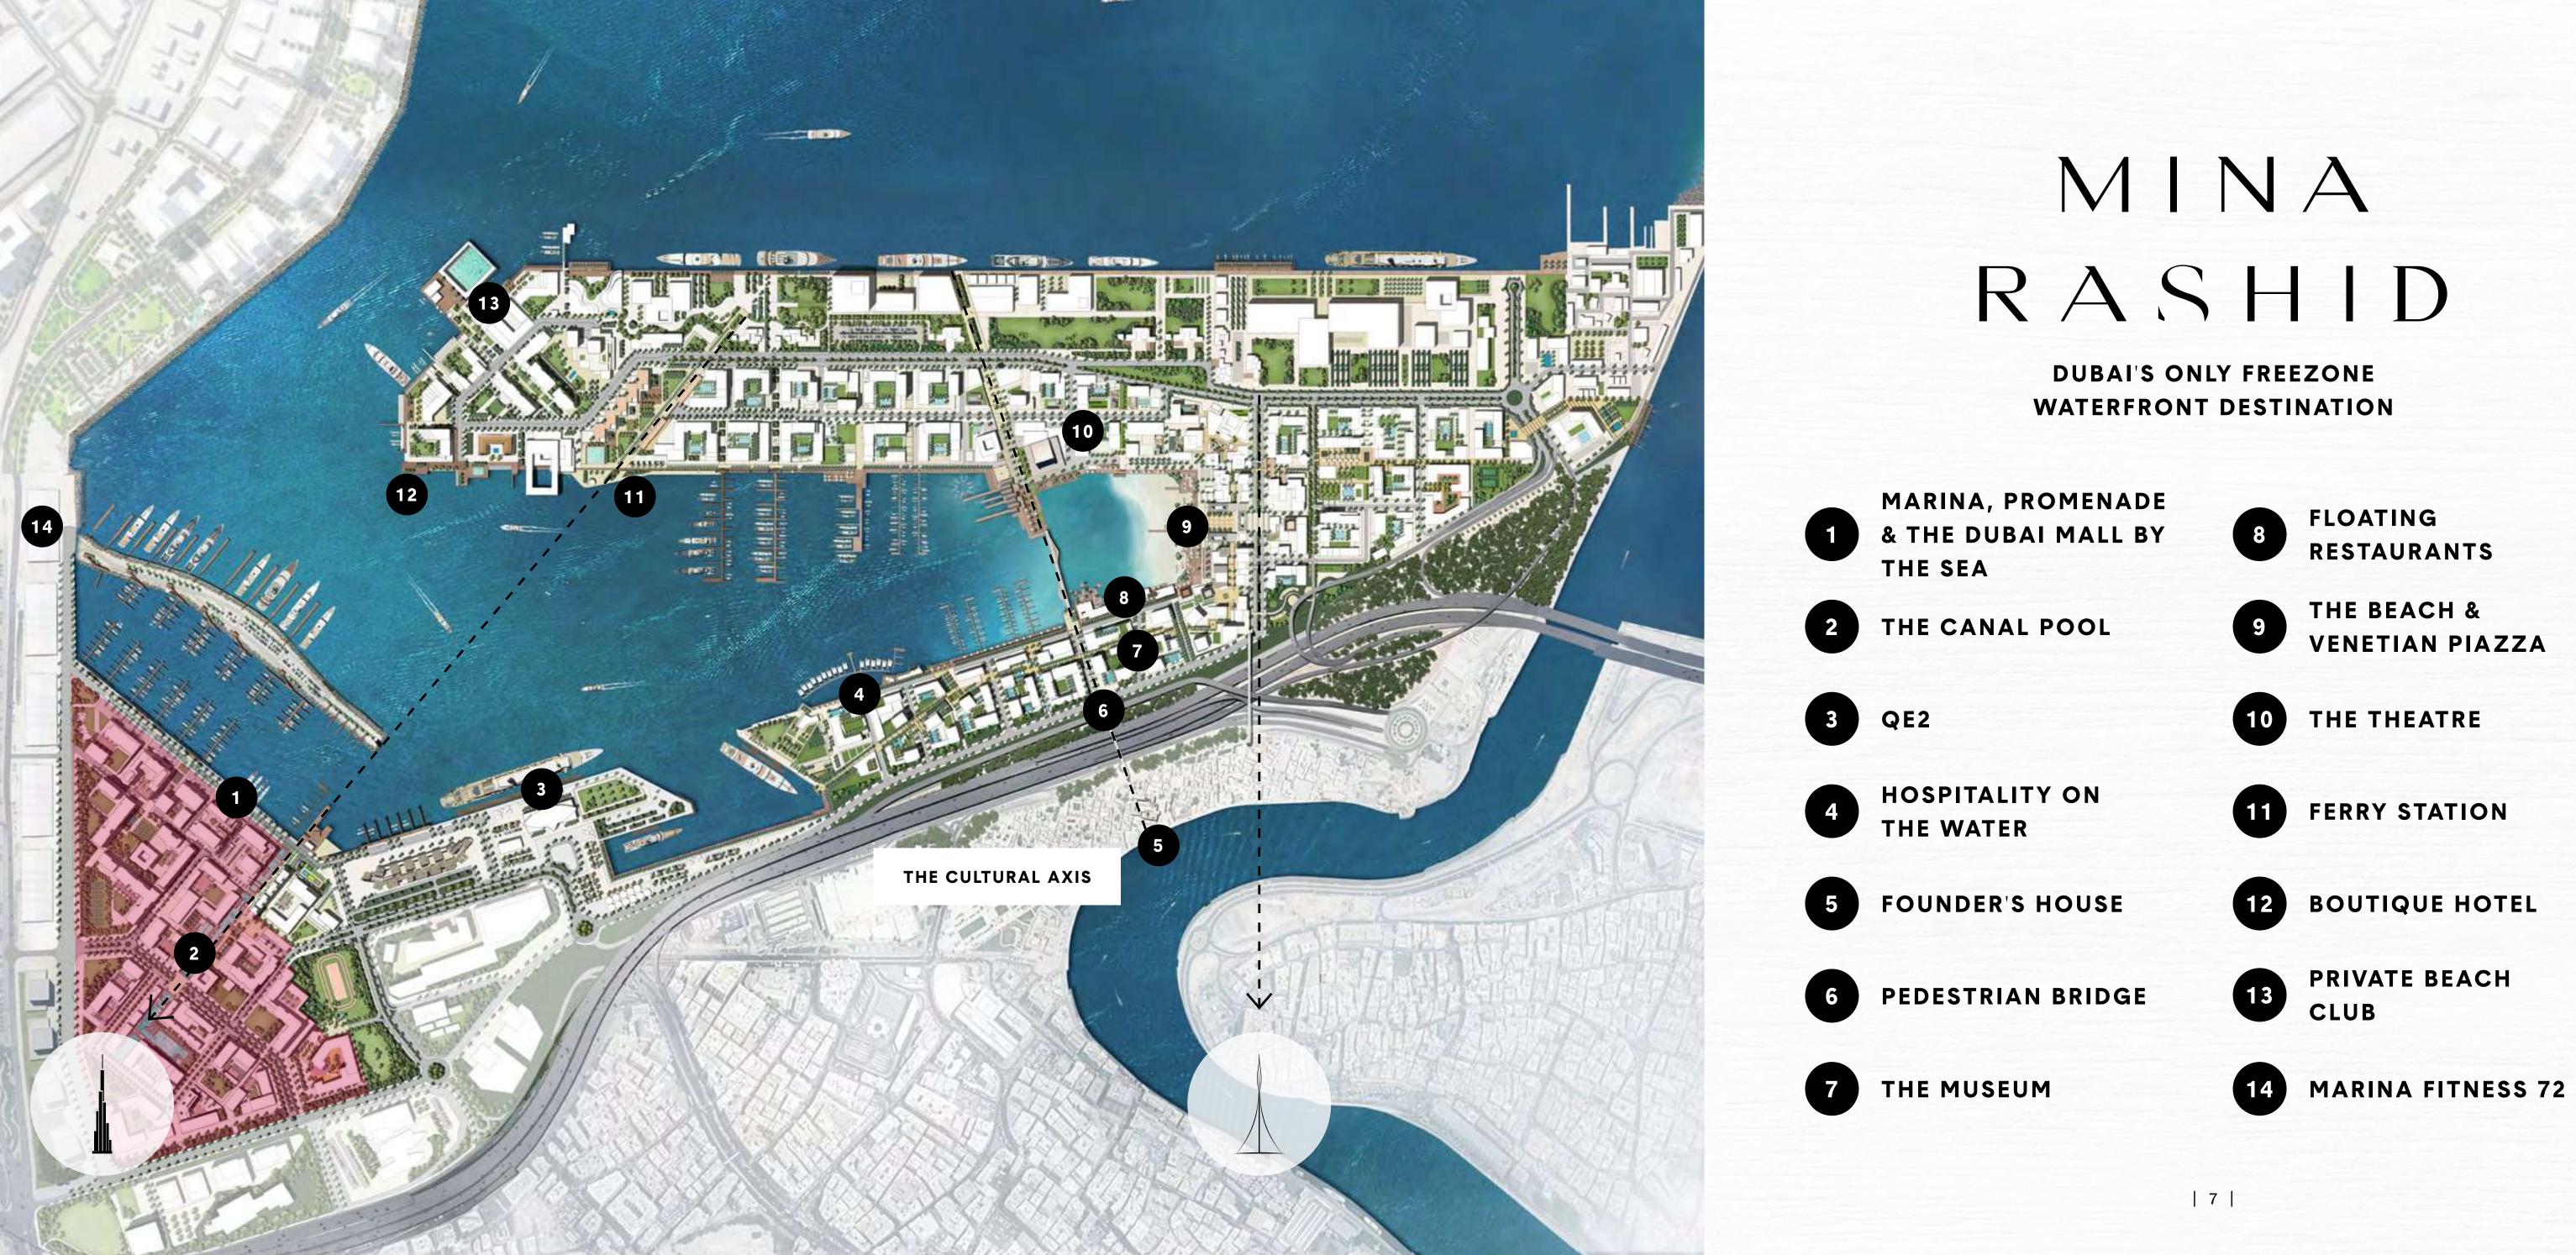

### INTRODUCING SEASHORE

at Dubai's Only Freezone Waterfront Destination

Designed to satiate your craving for an all-round waterfront lifestyle, SEASHORE is an exquisite collection of premium homes. Wake up to views of gleaming white yachts, and walk up to Dubai's longest swimmable canal pool.

### SEASHORE LIVE THE HIGH LIFE

Located along the lushly landscaped promenade, SEASHORE offers a waterfront lifestyle like no other, as it overlooks the same view that fascinated Dubai's royalty.

1, 2, 3-BEDROOM **APARTMENTS** 

**500-METRE LONG** CANAL POOL

VIEWS OF DOWNTOWN DUBAI

COMMUNITY PODIUM WITH A GYM

KIDS' PLAY AREA

THE DUBAI MALL BY THE SEA

### SEASHORE THE CANAL POOL

Your luxury home at SEASHORE opens up to a 500m Venetianstyle canal; a swimming pool that's more than half the height of the Burj Khalifa, lined with lush palm trees and cabanas.

### COMMUNITY FEATURES

3 COMMUNITY PARK

4 WATERFRONT PLAZA

5 BOARDWALK PROMENADE

6 BERTHS

7 SPLASH PARK

8 SCHOOL