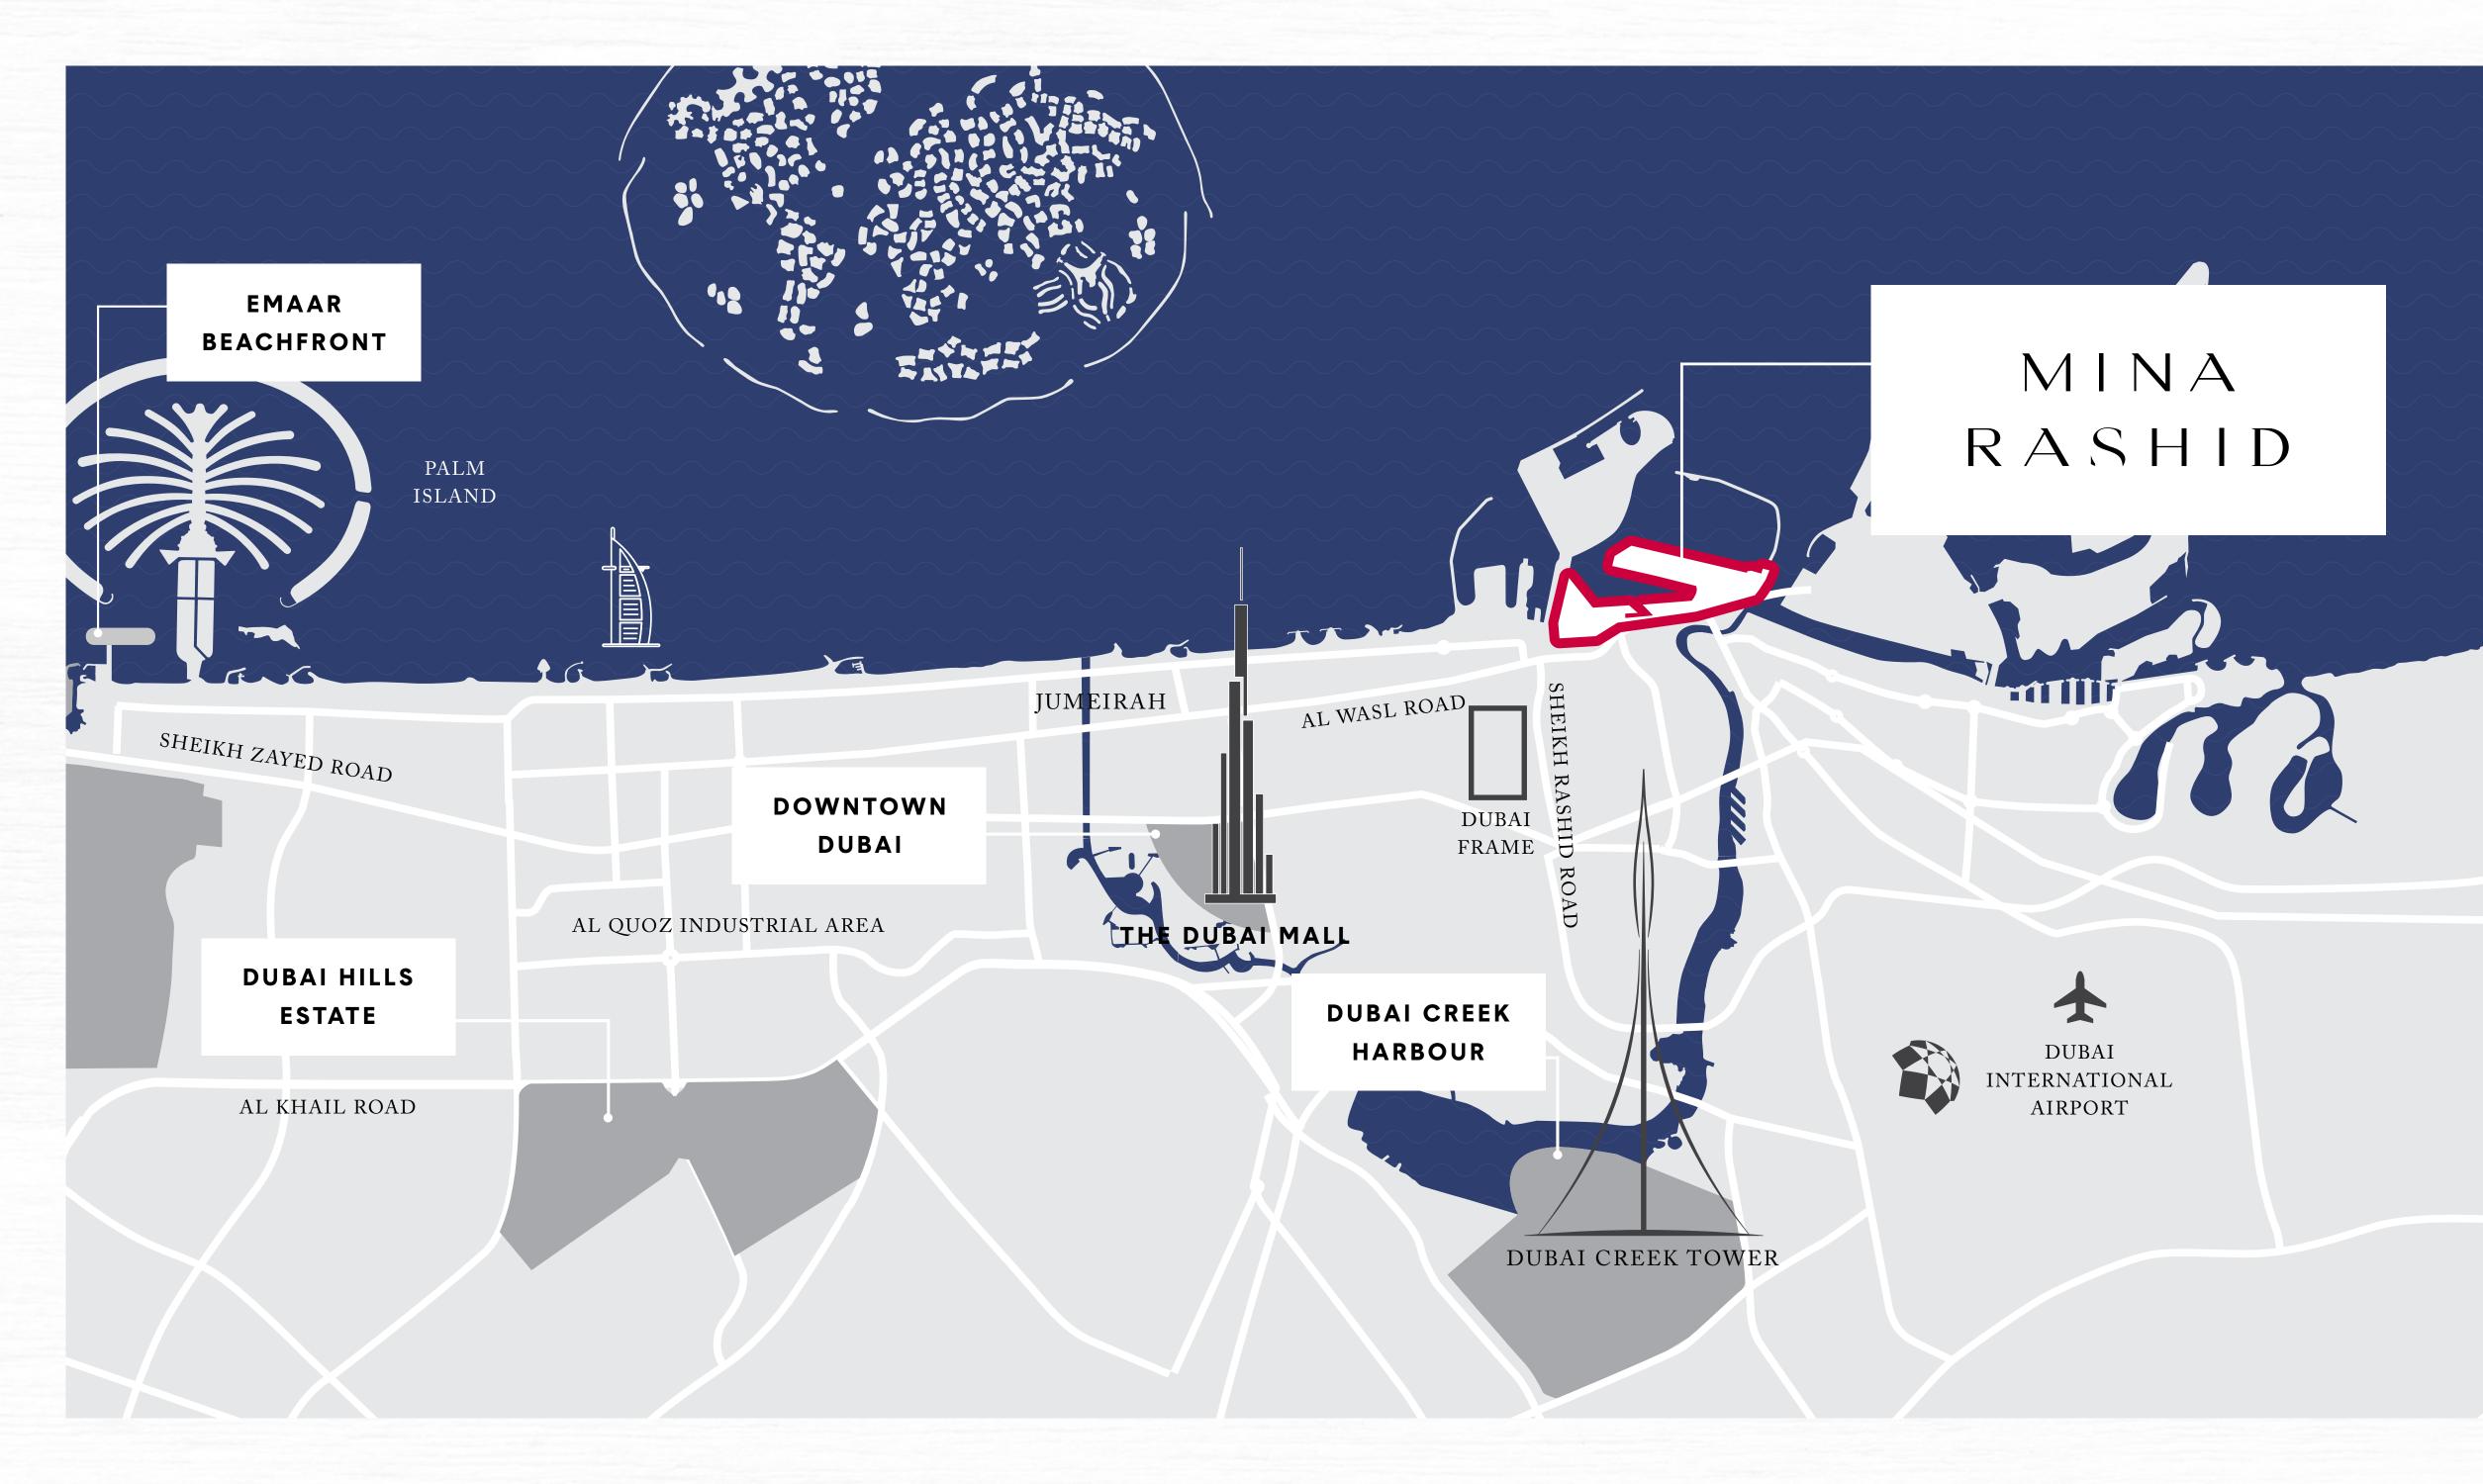

RIVIERA LIFESTYLE

CHARMING COASTAL TOWN

RICH CULTURAL LIFE

**10** MINUTES TO SHEIKH ZAYED ROAD

15

MINUTES TO DUBAI INTERNATIONAL AIRPORT

**20** MINUTES TO DOWNTOWN DUBAI

**20** MINUTES TO THE DUBAI MALL / BURJ KHALIFA

### **20** MINUTES TO DUBAI CREEK HARBOUR