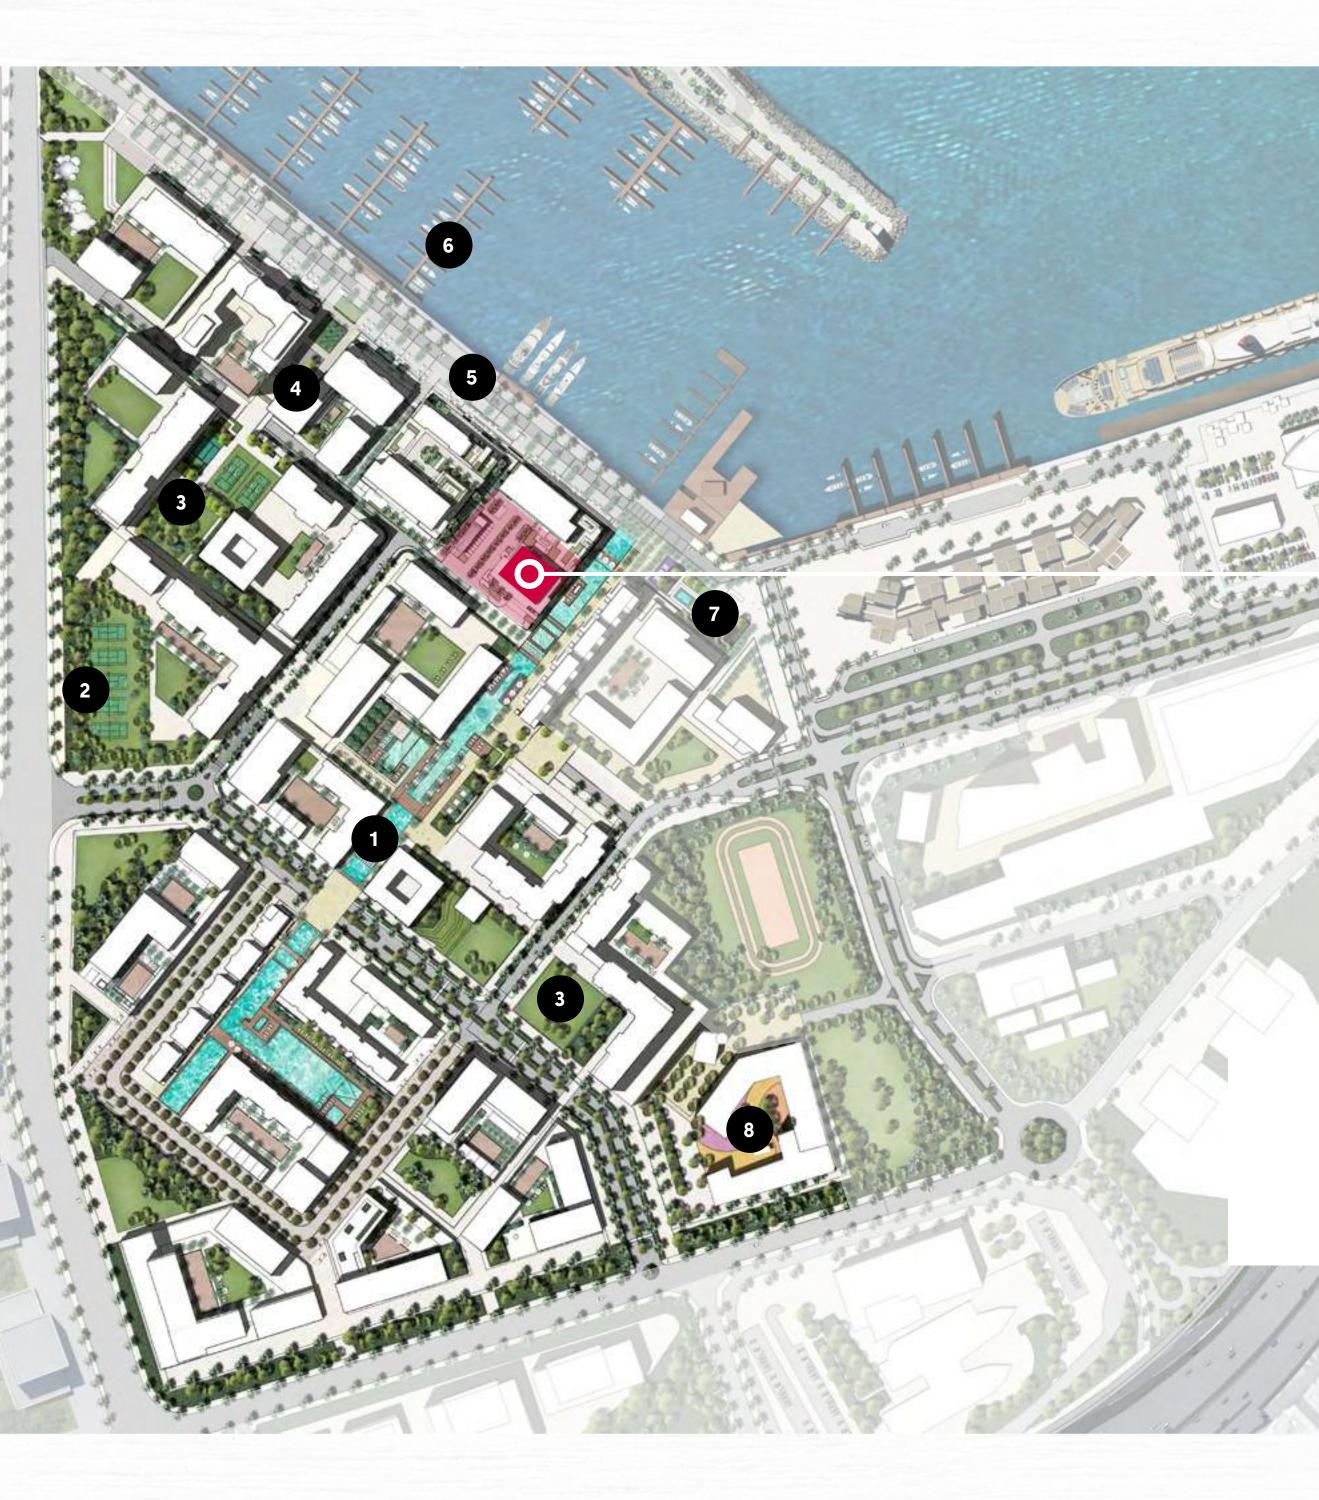

### COMMUNITY FEATURES

3 COMMUNITY PARK

4 WATERFRONT PLAZA

5 BOARDWALK PROMENADE

6 BERTHS

7 SPLASH PARK

8 SCHOOL