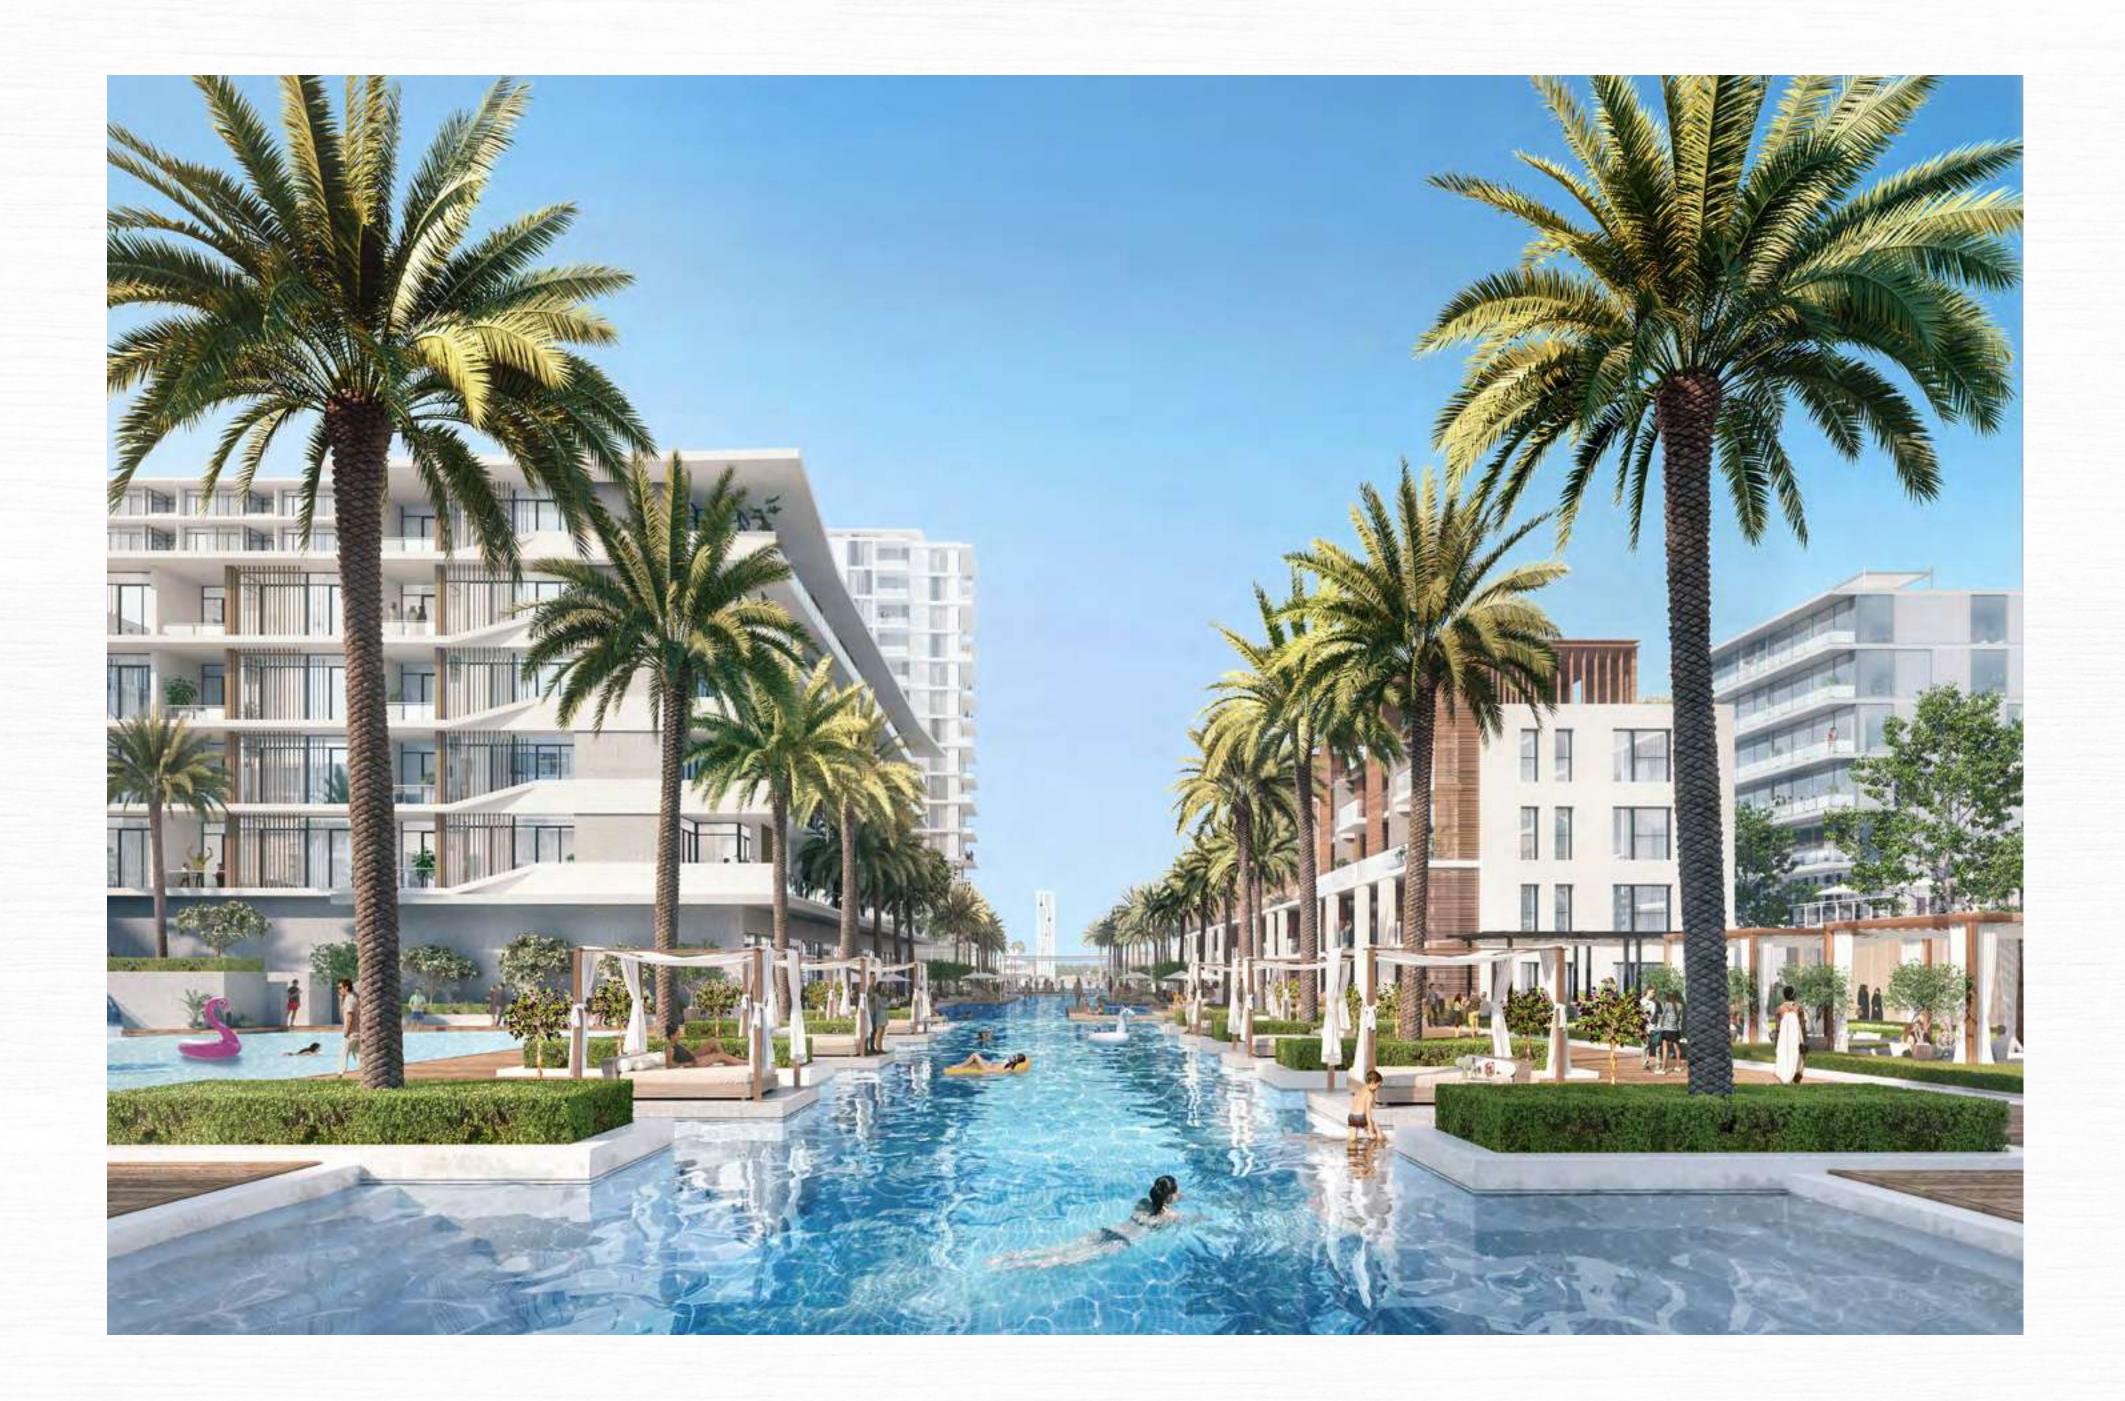

### SEASHORE THE CANAL POOL

Your luxury home at SEASHORE opens up to a 500m Venetianstyle canal; a swimming pool that's more than half the height of the Burj Khalifa, lined with lush palm trees and cabanas.

Now, how's that for the ultimate year-round sunshine vibe you crave?