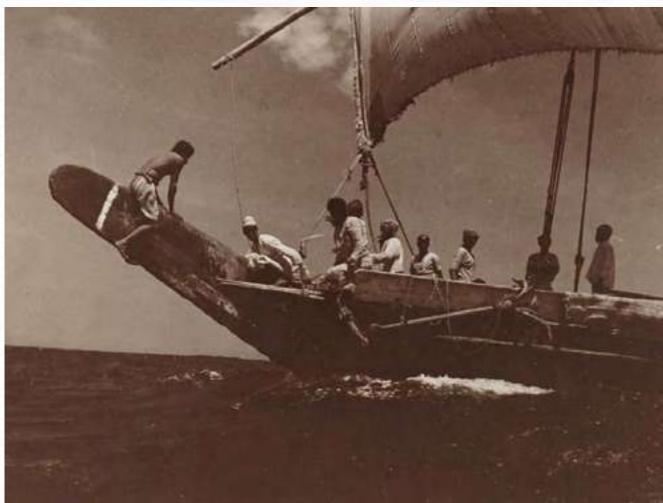

# A UNIQUE HERITAGE...

From fishermen and pearl divers to dhow builders and traders, few cities in the world can boast such richness of maritime history.

Memories of Dubai are inherently tied to the sea. Since the early 1900s, rich cargoes from across the world have been traversing its shores.

By the 1970s, the soaring trade of Dubai, or 'City of Merchants' as it was fondly called, demanded a new infrastructure; the late Sheikh Rashid bin Saeed Al Maktoum conceived the idea of dredging Dubai Creek to allow large shipping vessels to enter.

Sheik Rashid's dream flourished to become the commercial centre between the east and the west - MINA RASHID.