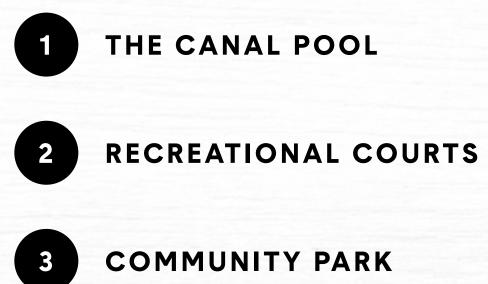

### COMMUNITY FEATURES

3 COMMUNITY PARK

4 WATERFRONT PLAZA

5 BOARDWALK PROMENADE

6 BERTHS

7 SPLASH PARK

8 SCHOOL